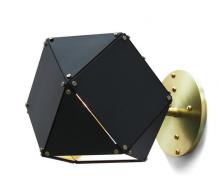

## INTENDED USE

Made up of a series of interconnected geometric metallic shapes, the Welles is a modular and customizable light system that forms a sculptural and organic shape in all its various and configurations and dimensions.

SIZE

6 " x 6 "x 9" from wall

ADDITIONAL FEATURES Exterior finish: blackened

| Ordering Information:         |                 |
|-------------------------------|-----------------|
| Example:(GS55551-Satin Brass) |                 |
| Model                         | Interior Finish |
|                               |                 |
| GS55551                       |                 |
|                               | Satin Brass     |
|                               | Polished Copper |
|                               | Polished Nickel |
|                               |                 |
|                               |                 |
|                               |                 |